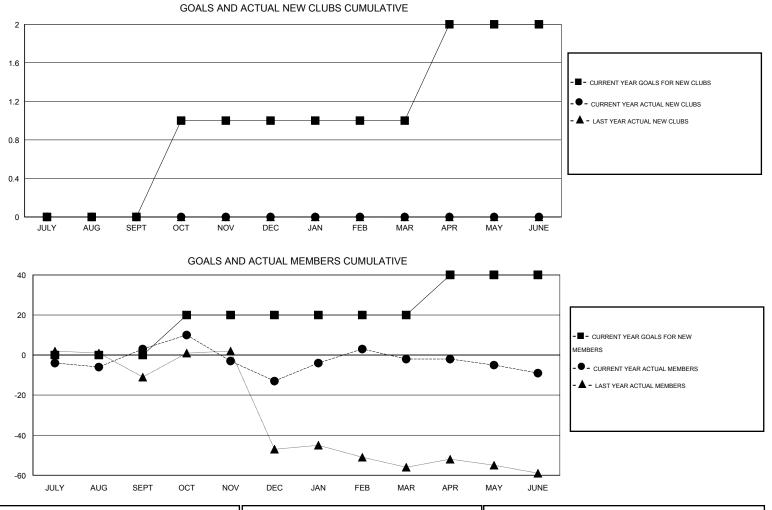

## GMT: Gary Wong

GMT CA 1

|               |                  | Clubs            |                  |                  | Members               |                    |                                     |                    |                  |  |
|---------------|------------------|------------------|------------------|------------------|-----------------------|--------------------|-------------------------------------|--------------------|------------------|--|
|               | RESU             | TS FOR 2014-2015 |                  |                  | RESULTS FOR 2014-2015 |                    |                                     |                    |                  |  |
| QUARTER       | NEW CLUB<br>GOAL | NEW CLUBS        | DROPPED<br>CLUBS | NET<br>GAIN/LOSS | QUARTER               | NEW MEMBER<br>GOAL | CHARTER AND<br>NEW MEMBERS<br>ADDED | DROPPED<br>MEMBERS | NET<br>GAIN/LOSS |  |
| JULY/AUG/SEPT | 0                | 0                | 0                | 0                | JULY/AUG/SEPT         | 0                  | 18                                  | 15                 | 3                |  |
| OCT/NOV/DEC   | 1                | 0                | 0                | 0                | OCT/NOV/DEC           | 20                 | 35                                  | 51                 | -16              |  |
| JAN/FEB/MAR   | 0                | 0                | 0                | 0                | JAN/FEB/MAR           | 0                  | 33                                  | 22                 | 11               |  |
| APR/MAY/JUNE  | 1                | 0                | 1                | -1               | APR/MAY/JUNE          | 20                 | 25                                  | 32                 | -7               |  |